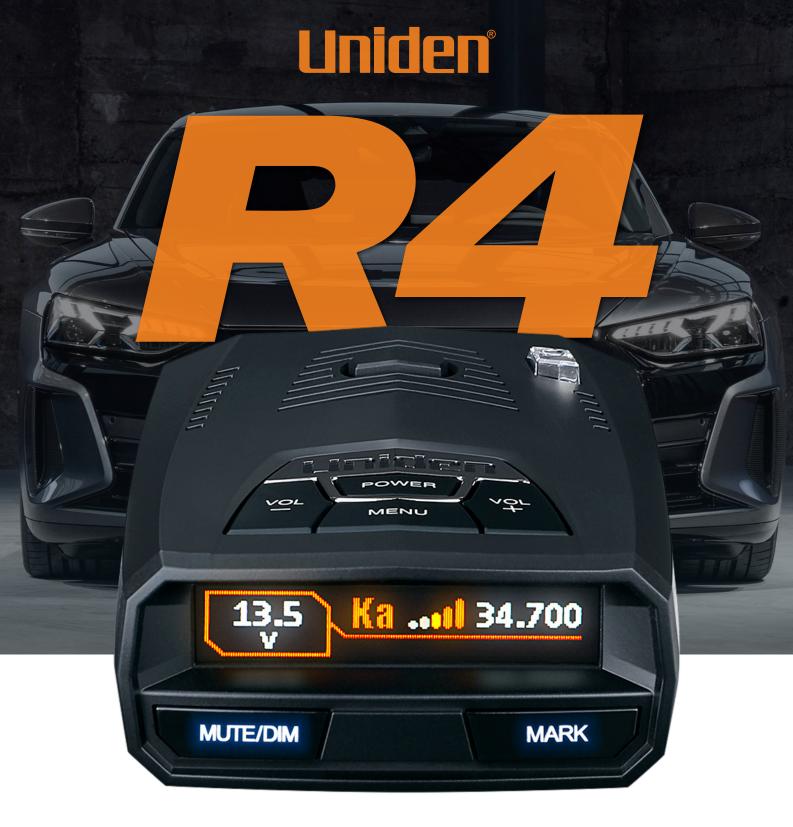

## **EXTREME LONG RANGE RADAR & LASER DETECTOR**

Auto Mute Quiet GPS for red-light Mute Digital Signal Voice 360° Easy
Memory Ride camers Memory Processor Alert Protection OLF

The R4 is an all new platform with a much greater range. It has a new Auto Mute Memory feature, which automatically locks out false alert locations.

The R4 also has the best K Band filter on the market, so you get the least amount of false alerts from blind spot monitors and K Band radar-based cruise control systems in other vehicles.

When you need the best information possible, and none of the noise, Uniden's R4 Extreme puts you well ahead.

### **FEATURES**

- Extreme-range laser & radar detection
- Twin Low Noise Amplifiers (LNA)
- Digital Signal Processor
- NZ red-light and speed camera alerts
- Built-in GPS for camera locations
- Ultra-bright, easy to read, multi-colored OLED display
- MRCD/MRCT (Alert priority: Laser, MRCD Ka, K, X) with customizable tones
- Auto Mute Memory automatically locks out false alert locations
- Advanced K/KA band filters
- Voice notifications
- Quiet Ride (speed-based auto mute)
- Auto dim
- Bogey Tone, Customizable, Alerts
- Radar Band Frequency Display (Current Speed, Battery Voltage, Altitude, Clock)
- Laser gun identification
- Spectre Elite undetectable
- Maximum speed warning system
- Upgradeable firmware