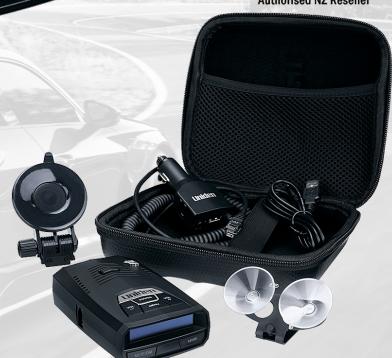

### WHAT'S IN THE BOX

- R4 Radar Detector
- 12V DC power cord with RJ11 connector (Mute key, USB Port)
- USB to Micro-USB Data Cable
- Windshield mounting bracket (1 suction cup)
- Windshield mounting bracket (2 suction cups)
- Hook and loop fastener tape
- Owner's manual
- Hard Zippered Carry Case