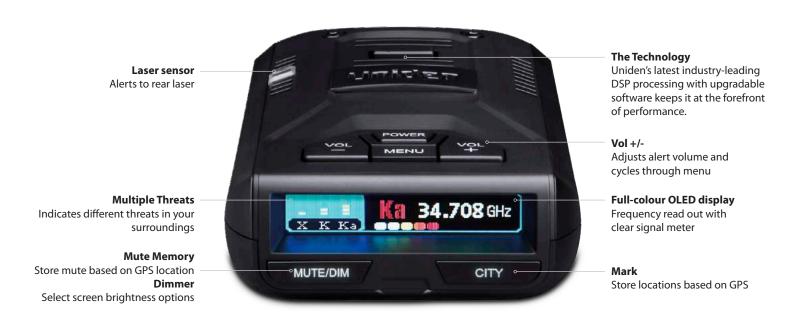

## KEY FEATURES

- Super Long Range Laser Radar Detection
- ▼ Voice Notifications
- Radar band frequency displays
- GPS for NZ Red-Light and Speed camera locations
- ⋈ Up to 500 GPS lockouts
- Easy to read OLED display
- User Mark set and voice notification
- K false filter
- Ka false filter

  ✓

- Displays Signal Strength and Vehicle Battery Voltage
- X, K, MRCD, Ka, and Laser band selectable alert tones
- X, K, and Ka band user-defined sensitivity levels
- Spectre Elite undetectable
- Max. Speed Warning System
- Red light camera point delete
- Auto mute volume levels