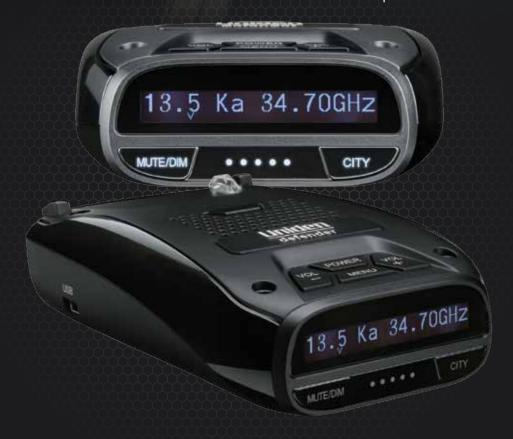

## **DFR-6NZ - Radar and Laser Detector**

The DFR-6NZ is a top of the line radar detector.

When a signal is detected, the display shows the band type and frequency. The DFR-6NZ utilizes two different modes for highway or city use & recognizes the 4 different bands (X, K, KA, & Laser) used in radar technology. It is also specifically tuned for detection of New Zealand's Redflex mobile speed cameras.

## **FEATURES**

- Redflex Digital Speed Camera Detection
- 360° Laser/L2/L3 Detection
- · X, K, Ka SuperWideband Detection
- Advanced K Band Filter
- Band On/Off Selection
- Easy to read OLED display
- Ultra-clear Voice Alert
- VG2 Undetectable
- Signal Strength Meter/ Mute/Dim
- City/Highway Modes
- Firmware updatable
- Earphone jack for Motorcycle