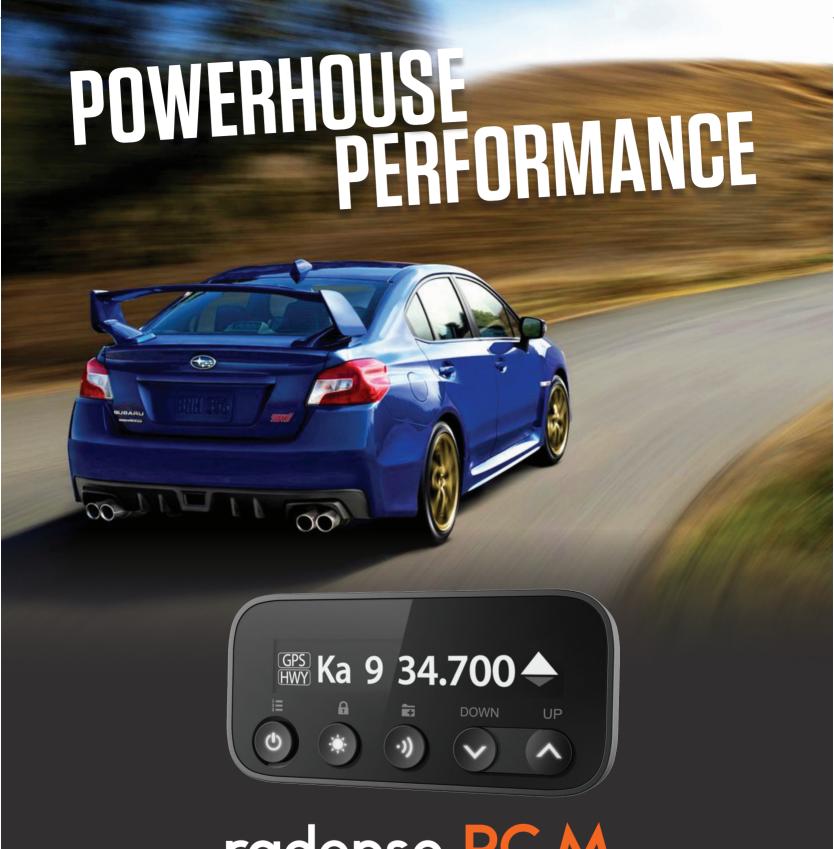

# radenso RC M

Oozing with technology, the new radenso RC M has class leading performance.

any Custom Fitted Unit available. The RC M utilises the very latest HDM+ Antenna

# radenso RC

With the release of the RC M, the market was put •) Class-leading range on notice that here is a new challenger for the TOP SPOT in Radar and Laser detection.

With class-leading performance and the highest level of customisation of any detector on the market today, the RC M not only incorporates superb design but has the blistering performance to boot. The optional rear antenna greatly enhances detection behind you and the RC M also allows for full integration of the optional AL Priority enhanced Laser detection system.

This product is so good we use it in our own cars.

Arrow Direction Display when optional rear antenna fitted

GPS lockouts of false alerts

Invisible to radar detector detectors

Blind spot monitor and cruise control filters

Detects MultaRadar

Updatable firmware and NZ Camera Database with free lifetime updates

#### **OPERATING BANDS**

- X-Band Deleted for NZ
- K-band: 23.950 GHz 24.250GHz (Unique NZ spec)
- Ka-band: 33.4 GHz 36.0 GHz
- Ka-Narrow band (4 segments for fine tuning)
- MRCD (MultaRadar)
- MRCT
- Gatso
- Laser 904nm

# **DISPLAY TYPE**

- Directional Arrows (with optional RC M Rear Antenna)
- Magnetically removable display for stealth install
- Bar Graph
- Frequency Display
- Multiple brightness levels
- SmartDark and Full Dark Display

# **RADAR RECEIVER / DETECTOR TYPE**

- Superheterodyne
- Invisible to Spectre and VG2 Radar Detector Detector
- · Best-in-class false alert filtering
- Traffic Sensor filter
- Blind Spot Monitor Filtering

#### LASER DETECTION

- Quantum Limited Video Receiver
- Multiple Laser Receivers

#### **GPS RECEIVER**

- Ultra-fast connection
- AutoCity Mode
- Automatic Speed Based Muting
- GPS Lockouts of false K Signals

### SENSITIVITY CONTROL

Highway, Auto and Auto City

RadarDirect is the exclusive NZ Distributor for Radenso products

Front Radar Laser antenna (Optional rear antenna available)

Optional AL Priority Laser Sensors