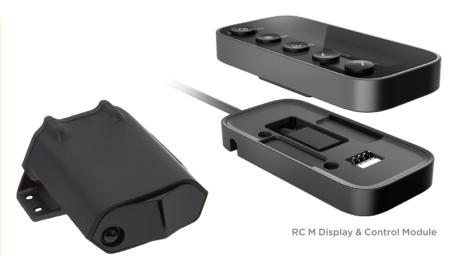

# **DISPLAY TYPE**

- Directional Arrows (with optional RC M Rear Antenna)
- Magnetically removable display for stealth install
- Bar Graph
- Frequency Display
- Multiple brightness levels
- SmartDark and Full Dark Display

Radenso RC M CPU

GPS Antenna

YOUR DEALER CONTACT